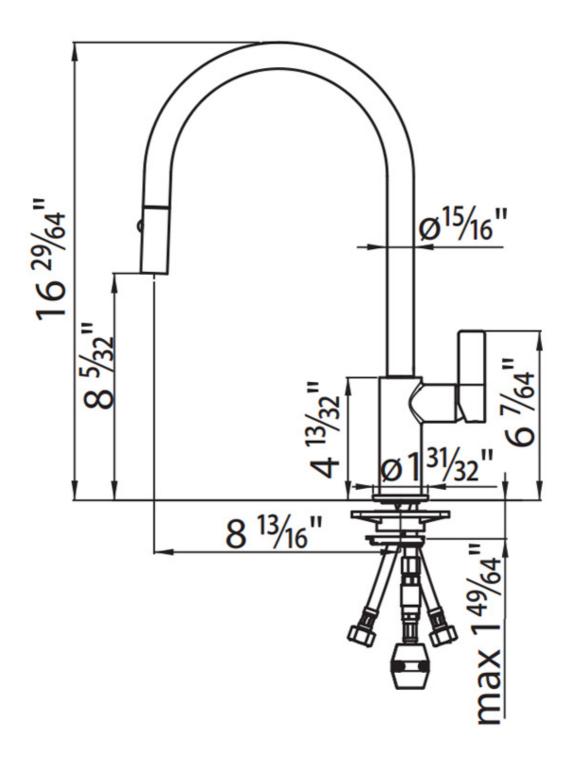

## **DETAILS**

| Material              | Brass                                                                      |
|-----------------------|----------------------------------------------------------------------------|
| Texture               | Polished                                                                   |
| Coloring              | Matt Black                                                                 |
| Cartrigde             | With ceramic discs                                                         |
| Rotating angle        | 180°                                                                       |
| Mixer hole            | Ø1 <sup>3/a</sup> "                                                        |
| Max worktop thickness | ] 49/64"                                                                   |
| Max flowrate          | 1.75 GPM (6,6 Lt/Min)                                                      |
| Mixer type            | Single lever faucet with rotating barrel and extractable double jet shower |

## **TECHNICAL DATA**