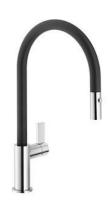

## Faucet Capri | Black finish

**Faucets** 

Code: 8467 666

Single lever mixer tap with rotating barrel and extractable shower head

## **DETAILS**

| Material              | Brass                                                                      |
|-----------------------|----------------------------------------------------------------------------|
| Texture               | Polished                                                                   |
| Coloring              | Matt Black                                                                 |
| Cartrigde             | With ceramic discs                                                         |
| Rotating angle        | 180°                                                                       |
| Mixer hole            | Ø1 <sup>3/a</sup> "                                                        |
| Max worktop thickness | ] 49/64"                                                                   |
| Max flowrate          | 1.75 GPM (6,6 Lt/Min)                                                      |
| Mixer type            | Single lever faucet with rotating barrel and extractable double jet shower |